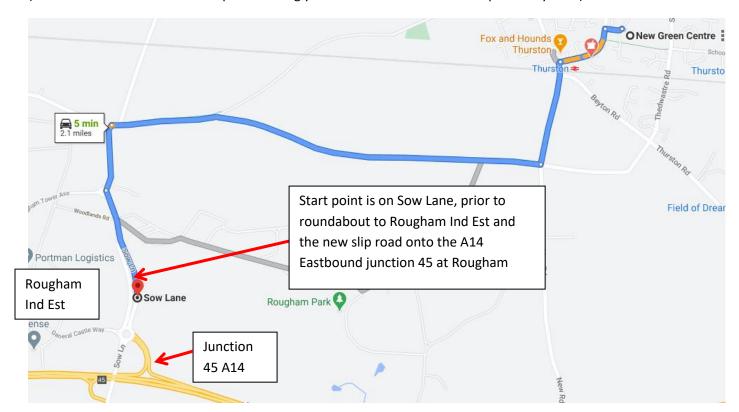

## Directions to Start B10/38 Rougham 10TT <a href="https://gb.mapometer.com/cycling/route">https://gb.mapometer.com/cycling/route</a> 5148554

## start point can also be found using: what3words.com ///sisters.abstracts.expired

- 1.Turn left out of New Green Centre (Thurston Community Centre) onto STATION ROAD. At the bottom of the hill at the mini roundabout TURN LEFT going under the Railway Bridge.
- 2. At the CROSS ROADS on the junction of Fishwick Corner and New Road signed for Rougham TURN RIGHT.
- 3. Continue towards Bury St Edmunds for approximately 1 mile then TURN LEFT onto SOW LANE.
- 4. Go over roundabout keeping left. The START POINT is on your LEFT prior to the roundabout to A14 Eastbound / Rougham Industrial Estate.

RETURN ROUTE - To return to New Green Centre, reverse the above on exiting the A14 west bound at Junction 45 (turn left at the bottom of the slip road taking you back to the roundabout in point 4 by start).