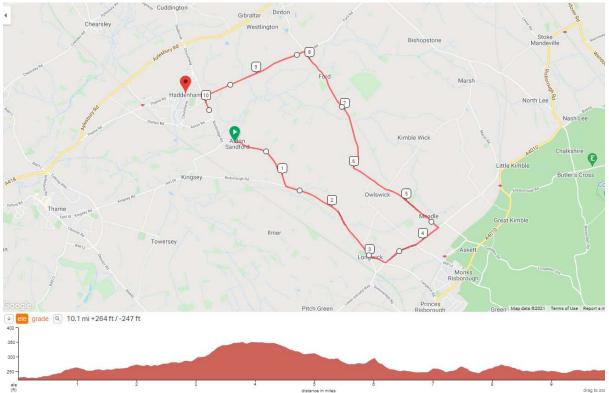

## Longwick Circuit Course (HCC178c) Description:

Start on the unnamed road between Stanbridge Road and the A4129 at a point 36\* yards east of the minor road to Aston Sandford and opposite a field gate. Continue to the junction with the A4129 where turn left (M1). Continue southeast on A4129 through Longwick to the roundabout at the junction with the B4009 at the Sportsman's Garage. Take the first exit (M2) onto the B4009 and proceed to the second turning on the left. Turn left (M3) and go through Ford to the Haddenham-Aylesbury crossroads. Turn left (M4) (Check) to the first junction at Haddenham. Turn left (M5) for 0.22 mile to a point 30 yards before telegraph pole no. 05 and 0.02 miles before the entrance to the garden centre where finish.

Marshals referred to in this course description (M1, M2) etc may be provided solely to indicate the course direction. They have no role whatsoever in the risk assessment itself.

\* Measured from the centre of the side road. From eastern kerb to start = 25 yards