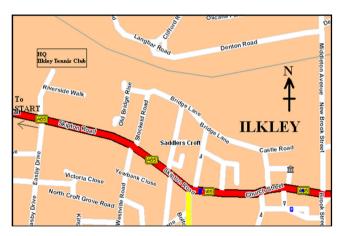

# **HEADQUARTERS and PARKING**

Event Headquarters is the Ilkley Lawn Tennis & Squash Club, Stourton Road, Ilkley, LS29 9BG (see maps). Numbers, signingon sheet, and Result Board will be located here. There will be Tea & Coffee for riders on return after their ride (collect a token when signing out). There is also a Café & Bar located in the Club. **No parking next to HQ building**. For those who require parking nearer the start/finish, there is plenty of room on the old Skipton Road (on north side of current A65) to the east of Addingham, about a mile from the start

It is approx. 3 miles from the HQ to the start, so allow plenty of time to get there. From HQ proceed to A65 Skipton Road, turn right and continue to turn off for Addingham. Turn right (parking area is on right here, on old road to Ilkley - Sandbeds), and continue on old A65, Addingham Main Street, to junction with A6160. Turn right here, start is on left in about 400yds, in entrance to school.

NB: one rider, one prize (except corsaRosa).

EVENT HQ is Ilkley Lawn Tennis & Squash Club, Stourton Road, Ilkley LS29 9BG

 PARKING AT HQ – At bottom of hill from A65, go straight ahead, across field, to hard standing near tennis courts.
Do not park in main car park – you may find yourself boxed in by regulars arriving for junior clubs etc. and jeopordise future use of the facility.