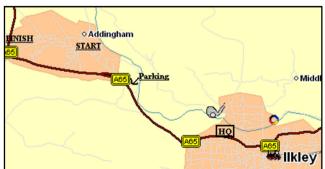

#### COURSE V810 Addingham – Bolton Bridge – Skipton - Addingham

Start in Bolton Road, Addingham (B6160), in gateway to Addingham Primary School, at a point 6 yards south of lamppost no.8. Proceed north on B6160 to Traffic Island at junction with A59, Bolton Bridge. (2.021mls).

Take 1<sup>st</sup> exit, left, and continue westwards on A59 to Skibeden Traffic Island, junction A65. (5.924mls). Take 1<sup>st</sup> exit, left, and proceed east on A65, via Draughton by-pass, to finish at green road sign, indicating exit point 300 metres, before Traffic Island at junction of A65/B6160 on Addingham by-pass (10.000mls).

Riders must not stop at the finish - continue on A65 towards llkley, to parking area to east of Addingham, or continue to HQ.

\* \* \* \* \*

There will be direction boards on the course, as well as marshals. Look out for these. Note: Marshals are only to indicate your direction, and not to control traffic in your favour. At each junction it is your responsibility to ensure that it is safe to proceed. Keep your heads up, and keep to the left of the carriageway.

# **HEADQUARTERS and PARKING**

Event Headquarters is the Ilkley Lawn Tennis & Squash Club, Stourton Road, Ilkley, LS29 9BG (see maps). Numbers, signingon sheet, and Result Board will be located here. There will be Tea & Coffee for riders on return after their ride (collect a token when signing out). There is also a Café & Bar located in the Club. **No parking next to HQ building**. For those who require parking nearer the start/finish, there is plenty of room on the old Skipton Road (on north side of current A65) to the east of Addingham, about a mile from the start

It is approx. 3 miles from the HQ to the start, so allow plenty of time to get there. From HQ proceed to A65 Skipton Road, turn right and continue to turn off for Addingham. Turn right (parking area is on right here, on old road to Ilkley - Sandbeds), and continue on old A65, Addingham Main Street, to junction with A6160. Turn right here, start is on left in about 400yds, in entrance to school.