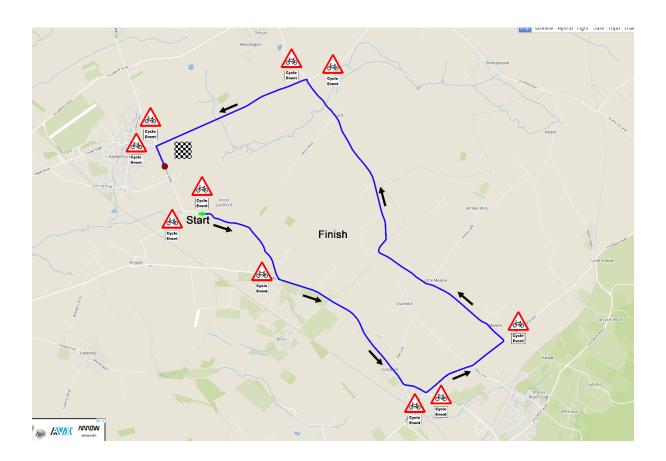

## HCC178c

Start on the unnamed road between Stanbridge Road and the A4129 at a point 36 yards east of the minor road to Aston Sandford and opposite a field gate. Continue to the junction with the A4129 where turn left. Continue southeast on A4129 through Longwick to the roundabout at the junction with the B4009 at the Sportsman's Garage. Take the first exit onto the B4009 and proceed to the second turning on the left. Turn left and go through Ford to the Haddenham-Aylesbury crossroads. Turn left to the first junction at Haddenham. Turn left for 0.22 mile to a point 30 yards before telegraph pole no. 05 and 0.02 miles before the entrance to the garden centre where finish.