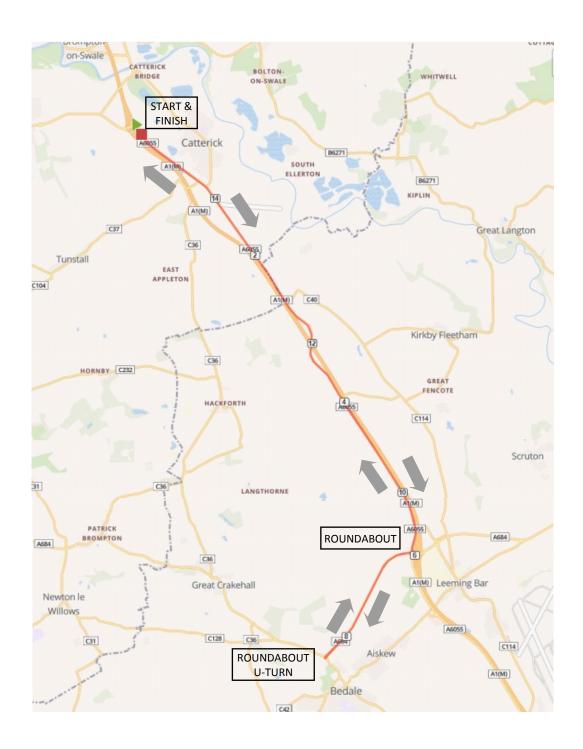

## **TI54 COURSE DETAILS**

Start opposite the second No Through Road sign on the roundabout and head south signed A6055 Catterick and continue on this road for (approx 5.9miles) until the next roundabout taking the fifth exit marked A684 Leyburn (Bedale B6285) with care and continue in a westerly direction to the next roundabout encircle it (7.65miles) and return in the opposite direction on the A684 signed Northallerton, until the next roundabout (9.4miles) take the first exit left with care marked A6055 north, proceed in a northerly direction for approximately 5.7 miles and finish opposite the large Blue motorway sign marked The North, The South A1(M) (15.1miles)