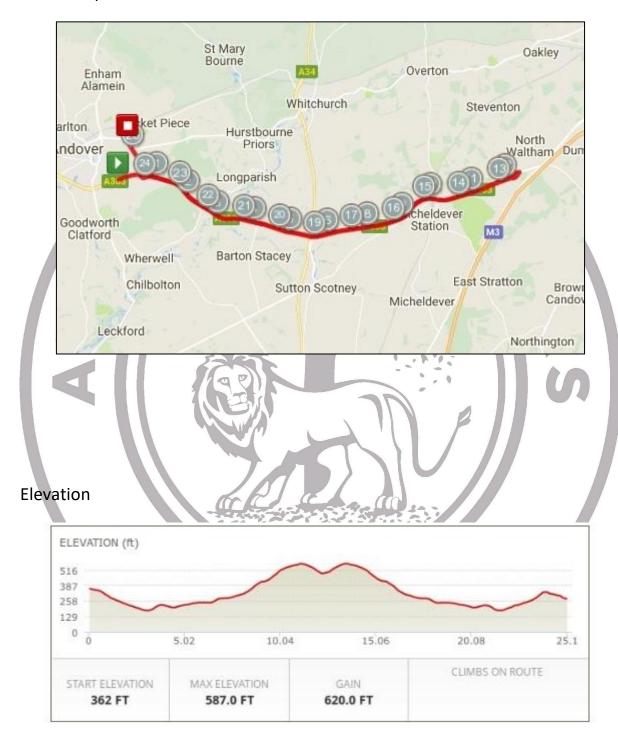

## **Course Description**

START at last drain cover in layby on top of hill on A303 Andover bypass eastbound carriageway (GR374444).

Proceed east on A303through Barton Stacey and Bullington Cross to start of M3 motorway. Bear left on slip road (M) to turn right under motorway (M) (12.35m), and follow road to rejoin A303 in a westerly direction.

Retrace to Andover bypass and continue to slip road to A3093 (M).

Take slip road, pass under A303 and continue to roundabout (M), go straight over, continue to the second roundabout (M) where take first exit to FINISH on A3093 at LP no 52 just before footbridge over road.

## **Route Map**