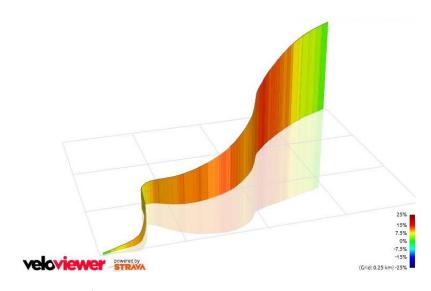

Details on the climb can be found on Veloviewer link below:

http://veloviewer.com/segments/629632

Please invite your friend and family to make a good atmosphere on the hill.

Weather dependant (fingers crossed for the sunny stuff!) Mick Stallard from creative design has offered to take some pictures for us. I'll send a link out with the results...