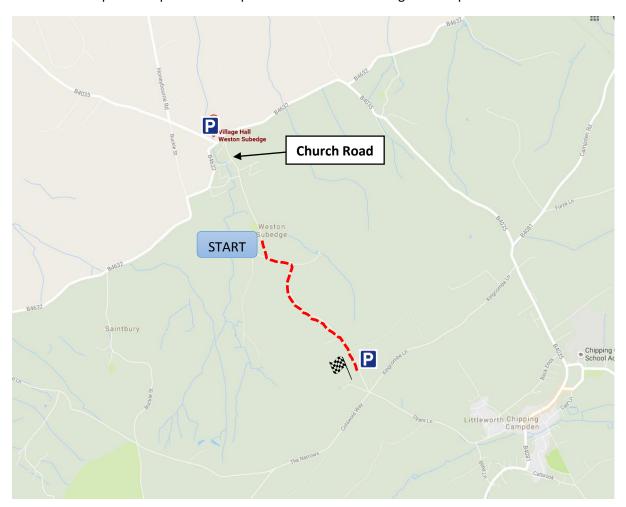

HQ and course map. There is car parking at the HQ for competitors (only a 2 minute ride to the start). There is also a public carpark at the top of the hill that would be good for spectators.