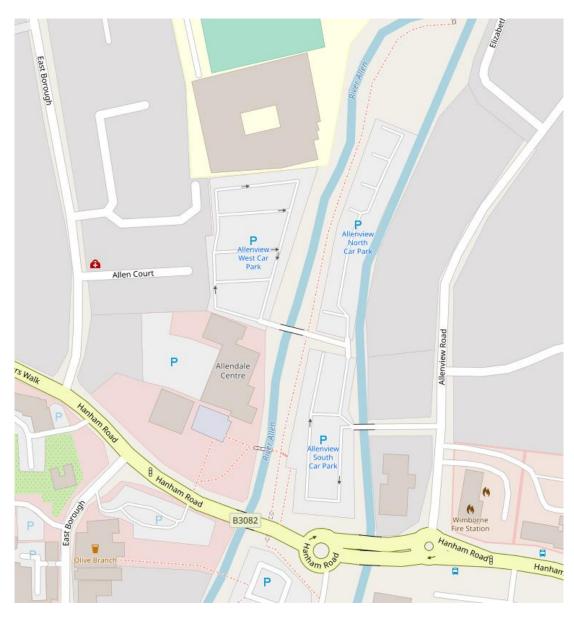

### **Parking**

There is limited parking at The Allendale Centre for staff and blue badge holders. The main parking for the event is the pay & display Allenview carparks adjacent to the Centre.

From the HQ, turn left, straight across the first roundabout, left /  $1^{st}$  exit at the second roundabout onto Allenview Road then first left into the car park. There is NO parking at start or finish.