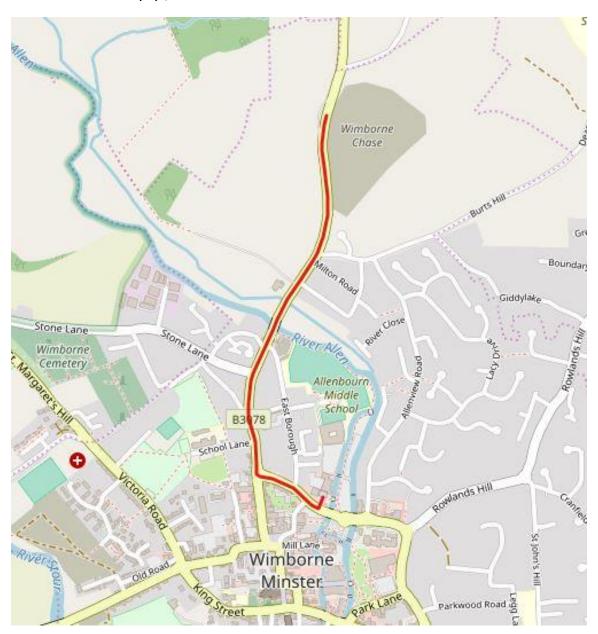

### Safe route to start (Allow approx. 10-15 mins)

Turn right out of Allendale Centre HQ. Follow road right through traffic lights to follow B3078 signposted Cranborne. Go straight over the next traffic lights – take care over narrow bridge at the River Allen – and continue approximately 600 yards straight on to the start at the entrance of the layby / milestone.