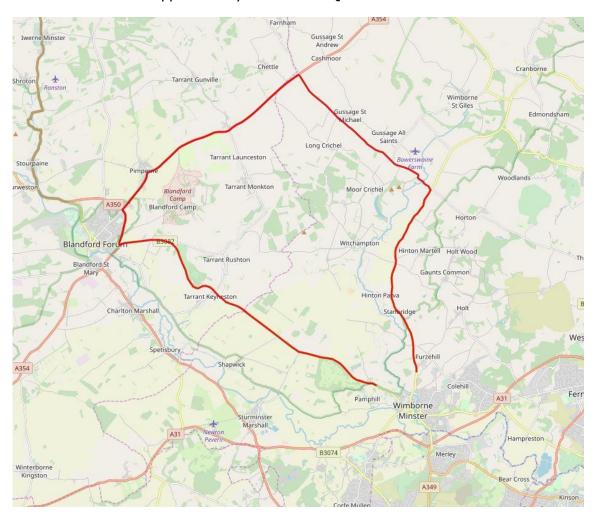

#### **Course details**

P427: START at milestone "Wimborne 1m" on B3078. (GR SU 011015). Proceed north to the Horton Inn (4.8m) where turn left on minor road to junction with A354 (CARE at narrow bridge oncoming traffic stay left). Turn left (GREAT CARE) onto A354 to Blandford bypass RBT (14.71m) where left /  $1^{st}$  exit to next RBT (15.59m). Left /  $1^{st}$  exit on B3082 to outskirts of Wimborne to FINISH approx. 200 yards short of Queen Elizabeth school.