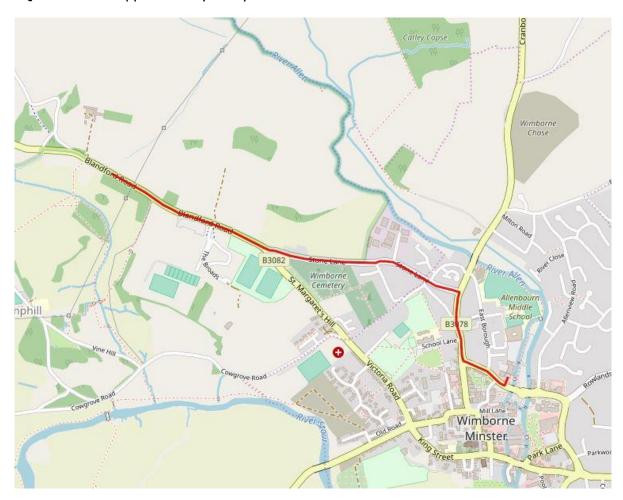

#### **Course details**

P427: START at milestone "Wimborne 1m" on B3078. (GR SU 011015). Proceed north to the Horton Inn (4.8m) where turn left on minor road to junction with A354 (CARE at narrow bridge oncoming traffic stay left). Turn left (GREAT CARE) onto A354 to Blandford bypass RBT (14.71m) where left /  $1^{st}$  exit to next RBT (15.59m). Left /  $1^{st}$  exit on B3082 to outskirts of Wimborne to FINISH approx. 200 yards short of Queen Elizabeth school.

### Safe route to start (Allow approx. 10-15 mins)

Turn right out of Allendale Centre HQ. Follow road right through traffic lights to follow B3078 signposted Cranborne. Go straight over the next traffic lights – take care over narrow bridge at the River Allen – and continue approximately 600 yards straight on to the start at the entrance of the layby / milestone.

### Safe route to HQ from finish

After the finish, continue straight on to traffic lights where fork left. Turn right at traffic lights at bottom of descent. Follow road left through next traffic lights then Allendale Centre HQ on left after approximately 200 yards.