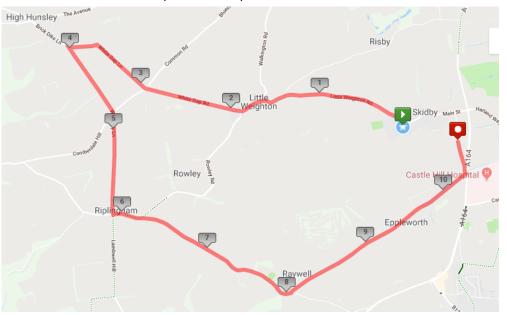

### Course

A map of the course can be seen on the following page.

# The course can be found by clickin Ediquette Prizes: this link.

https://www.mapmyride.com/routes/view/1907048855 V763

START ON RIPLINGHAM ROAD SKIDBY, APPROX 30 METERS FROM ROAD JUNCTION JADACENT TO STREET LAMP PROCEED TO JUNCTION TURN LEFT ON TO WHITE GAP ROAD TO LITTLE WEIGHTON

STRAIGHT ON (1.9 MILES) TO CROSS ROADS( 2.94) STRAIGHT ON TO T JUNCTION WITH BRICK DIKE LANE

LEFT (3.97 MILES). PROCEED TO NEXT X ROADS (4.82) STRAIGHT ON TO RIPLINGHAM CROSS ROADS (5.9 MILES) LEFT (CAUTION) DIRECTION HULL. CONTINUE TO RAYWELL HOUSE & JUST AFTER BARE LEFT AT SLIP ROAD IN THE DIRECTION OF COTTINGHAM (8.03). CONTINUE THROUGH EPPLEWORTH & LEFT AT JUNCTION PRIOR TO A164 UNDERPASS & UP SKIDBY HILL, PROCEED UP SKIDBY HILL TO FINISH AT PAINT MARK IN ROAD ADJACENT SKIDBY MILL CAR PARK (10.70 MILES)