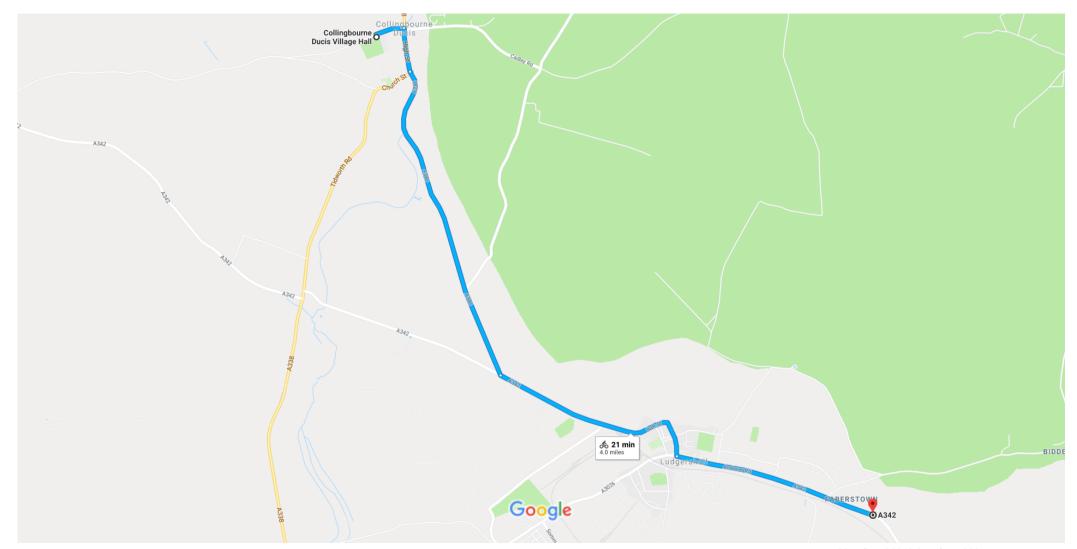

Collingbourne Ducis Village Hall to A342, Ludgershall, Andover SP11 9PD

Bicycle 4.0 miles, 21 min

Map data ©2019 Google 200 m ⊾

▲ Use caution—bicycling directions may not always reflect real-world conditions

## Collingbourne Ducis Village Hall

Chick's Ln, Collingbourne Ducis, Marlborough SN8 3UH

## A342

Ludgershall, Andover SP11 9PD

These directions are for planning purposes only. You may find that construction projects, traffic, weather, or other events may cause conditions to differ from the map results, and you should plan your route accordingly. You must obey all signs or notices regarding your route.