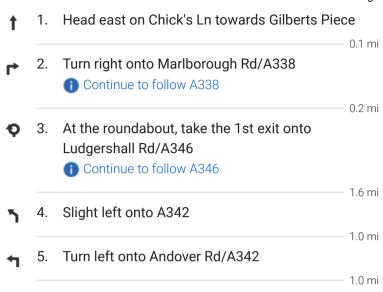

Collingbourne Ducis Village Hall to A342, Ludgershall, Andover SP11 9PD

Bicycle 4.0 miles, 21 min

Map data ©2019 Google 200 m ⊾

▲ Use caution—bicycling directions may not always reflect real-world conditions

## Collingbourne Ducis Village Hall

Chick's Ln, Collingbourne Ducis, Marlborough SN8 3UH

## A342

Ludgershall, Andover SP11 9PD

These directions are for planning purposes only. You may find that construction projects, traffic, weather, or other events may cause conditions to differ from the map results, and you should plan your route accordingly. You must obey all signs or notices regarding your route.