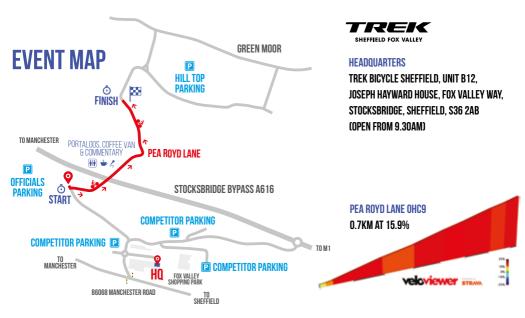

TIMEKEEPERS - WENDY DORLING, CHRISTINE MINTO, JAN WILSON, PHILIP MINTO, ROBIN FIELD & MALCOLM SMITH.

MARSHALS - FRIENDS AND FAMILY OF CTT. DIW WHEELERS & STOCKSBRIDGE CC.

HEADQUARTERS - TREK BICYCLE SHEFFIELD, UNIT B12, JOSEPH HAYWARD HOUSE, FOX VALLEY WAY, STOCKSBRIDGE, SHEFFIELD, S36 2AB (OPEN FROM 9.30AM).

STOCKSBRIDGE IS SITUATED APPROX. 10 MILES NORTH WEST OF SHEFFIELD, SOUTH YORKSHIRE. IF TRAVELLING ON THE M1, TURN OFF AT JUNCTION 35A AND FOLLOW THE A616 TO ROUNDABOUT SIGNPOSTED FOX VALLEY. TAKE 1ST EXIT AND DESCEND INTO FOX VALLEY.

PARKING - AT THE REAR OF ALDI / COSTA, THIS WILL BE SIGNED ON THE DAY (SEE SEPARATE MAP). DO NOT DRIVE INTO FOX VALLEY, FROM FOX VALLEY WAY, TURN ONTO SAMUEL FOX AVENUE AND TURN RIGHT ON ACCESS ROAD TO LARGE AREA BEHIND ALDI / COSTA.

THERE IS ALSO PARKING IN THE "STAFF" CAR PARK ON FOX VALLEY WAY AND ADDITIONAL PARKING IN FRONT OF LIBERTY STEEL RECEPTION AREA. STRICTLY NO ADMITTANCE PAST ANY BARRIERS.

PARKING IS AVAILABLE AT THE TOP OF THE HILL, MANAGED BY THE FIELD OWNER (THERE WILL BE A CHARGE OF £5 FOR THIS, PAYABLE ON ENTRY) THERE IS 4 HOURS FREE PARKING IN FOX VALLEY (NO RETURN WITHIN 1 HOUR), IF YOU OVERSTAY THIS LENGTH OF TIME, YOU WILL RECEIVE A PARKING FINE IN THE POST. (I DID!!)

#### NO PARKING ON HUNSHELF ROAD OR IN THE CAR PARK NEAR THE START (OUTSIDE LIBERTY STEEL).

**NUMBERS & SIGNING ON** - WILL BE AT THE HQ - REMEMBER TO SIGN BACK IN! ENSURE YOU WEAR THE NUMBERS PROVIDED, THE BODY NUMBER ON THE LOWER BACK AND THE TWO ARM NUMBERS ON YOUR UPPER ARM FACING FORWARDS (SO THE TIMEKEEPERS CAN SEE YOUR NUMBER!) THESE ARE EVENT SPECIFIC NUMBERS AND YOURS TO KEEP.

COURSE DETAILS - START IN LAY-BY NEAR TO GATE 4 OF LIBERTY STEEL AND PROCEED FORWARDS BEARING LEFT INTO PEA ROYD LANE, CONTINUE UP THE HILL TO FINISH JUST BEFORE BROW OF HILL, COURSE LENGTH - 860 YARDS.