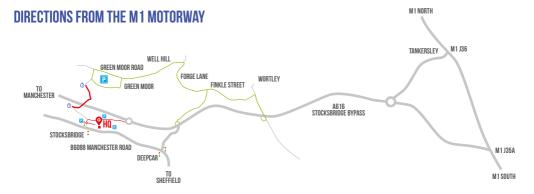

STOCKSBRIDGE IS SITUATED APPROX. 10 MILES NORTH WEST OF SHEFFIELD, SOUTH YORKSHIRE. IF TRAVELLING ON THE M1, TURN OFF AT JUNCTION 35A AND FOLLOW THE A616 TO ROUNDABOUT SIGNPOSTED FOX VALLEY. TAKE 1ST EXIT AND DESCEND INTO FOX VALLEY.