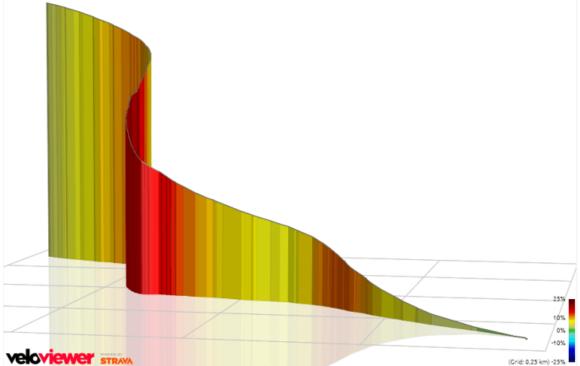

# Course

HHC036 – Whiteleaf Hill <u>www.strava.com/segments/6681416</u> (Note: the course is slightly shorter than the full Strava Segment)

#### **COURSE DETAILS**

Course Description HCC036

START on Peters Lane approx. 370ft from junction of Aylesbury Road and Peters Lane opposite telegraph pole in line with triangular 'School' sign continue on Peters Lane for 0.8miles until FINISH at top of Whiteleaf Hill by end of entranceway by water tower.