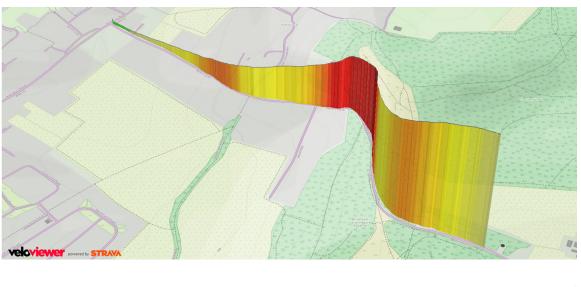

# Course

HHC036 – Whiteleaf Hill <u>www.strava.com/segments/6681416</u> (Note: the course is slightly shorter than the full Strava Segment)

#### **COURSE DETAILS**

Course Description HCC036

START on Peters Lane approx. 370ft from junction of Aylesbury Road and Peters Lane opposite telegraph pole in line with triangular 'School' sign continue on Peters Lane for 0.8miles until FINISH at top of Whiteleaf Hill by end of entranceway by water tower.