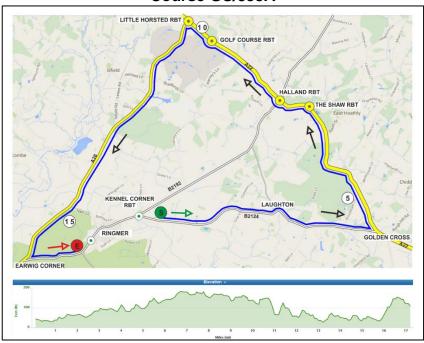

#### Course GS/838A

| OS REF<br>(TQ) | COURSE DIRECTIONS - GS/838A                                                                               | MILES |       |  |
|----------------|-----------------------------------------------------------------------------------------------------------|-------|-------|--|
| 467127         | START on B2124, east of Ringmer at the junction with Half Mile Drove.                                     | 0.00  | 0.00  |  |
| 534126         | Follow B2124 to junction with A22 at Golden Cross                                                         | 4.30  | 4.30  |  |
| 511165         | LEFT and follow A22 via Whitesmith to The Shaw RBT (roundabout)                                           | 2.96  | 7.26  |  |
| 473190         | LEFT 1st exit and continue on A22 via Halland and Golf Course<br>RBTs to Little Horsted RBT (CHECK)       | 2.94  | 10.20 |  |
| 423114         | LEFT 1st exit and follow A25 to Earwig Corner, Lewes (CHECK)                                              | 5.89  | 16.09 |  |
| 441117         | SHARP LEFT and follow B2192 to <u>FINISH</u> opposite the covered<br>Bus Stop on the outskirts of Ringmer | 1.11  | 17.20 |  |