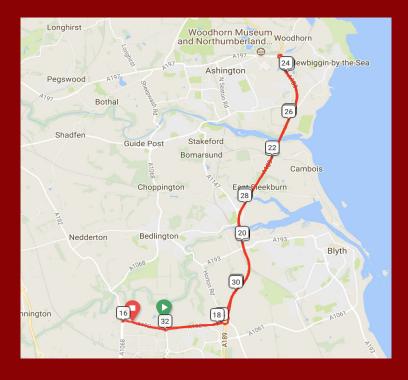

#### GPX - https://ridewithgps.com/routes/26031113

START at minor road adjacent to West Hartford Community Fire Station and HQ. Proceed to Crowhill Lane roundabout and take the first exit left onto the A192 Eastbound. Proceed to Three Horse Shoes roundabout and then take second exit onto A189 Northbound. Proceed to North Seaton (Sandy Bay) roundabout, and continue straight on to Woodhorn roundabout. Encircle the roundabout and retrace to the Three Horseshoes roundabout by taking the A192 exit slip road. Encircle the roundabout and take the third exit slip road onto the A192 Westbound. Proceed to Crowhill Lane roundabout, continuing straight on to Plessey Checks roundabout. Encircle roundabout and take 4th exit onto A192 eastbound. Proceed east to Crowhill Lane roundabout to complete first lap. Repeat the course via Woodhorn roundabout, Three Horse Shoes Roundabout and Crowhill Lane roundabout to FINISH at road sign approximately 100 metres before Plessey Checks roundabout.