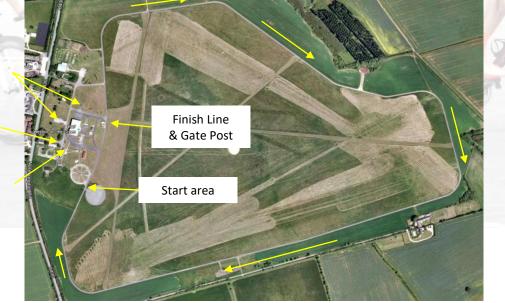

The event is run over four laps of the perimeter track of RAF Weston-on-the-Green on closed roads, so the only danger out there is other riders, and a gate post. We wish you all the best for a good, hard race.

There will be a prize presentation on the evening once the results have been collated.

Course Description - Course Key: H2.5/20

| OS Ref |                                                                                          | Distance |
|--------|------------------------------------------------------------------------------------------|----------|
| 533204 | START at a point marked before the main stand                                            | 0.00     |
|        | Continue for 1 circuit to pass the start point                                           | 2.479    |
|        | Continue for 3 more circuits.                                                            | 9.916    |
| 532203 | After 4 circuits go past the start to a point opposite the third fence post where FINISH | 10.000   |

If you get dropped by your team then you must leave the track at the next exit.

Any team with less than 3 riders must leave the track at the next exit.

Please take care in front of the grandstand, where a gate post narrows the road on the right hand side of the track. This is marked with a high vis vest.

**Course Overview** 

Competitor Parking

Do not park in this area

Sign On