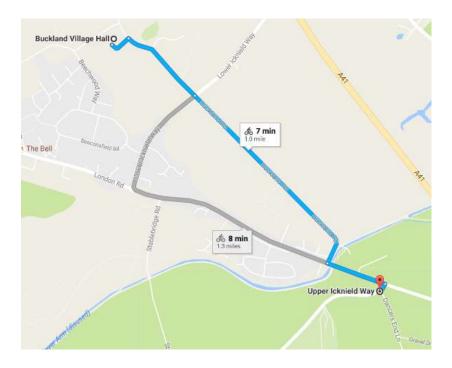

**

(One Award per rider)

#### Overall

1<sup>st</sup> £50 - 2<sup>nd</sup> £30 - 3<sup>rd</sup> £10

#### Lady's

1st £30 - 2nd £20 - 3rd £10



## WVS Club Hill Climb Championship 2016

1st £20 - 2nd £10 - 3rd £5

Thank you for the continued support from our friends and Club sponsor

Please continue to support your local independent bike shop

www.cycleopediawatford.co.uk

\*Promoted for and on behalf of Cycling Time Trials, under their rules and regulations\*

## MAP OF HQ





The starts is at the bottom of Dancers End Lane and the Upper Ickneild Way (B4009) which is approximately 1 mile from the HQ.

There is no parking at the start!

WATFORD VELO SPORT OPEN HILL CLIMB 2016

\*Promoted for and on behalf of Cycling Time Trials, under their rules and regulations\*

## **HQ** to Start



## **Spectator Information**

Main points for spectators are on the Aston Hill up towards the Aston Mountain Bike Centre – the below areas are possible places to park during the event. Please do not park on the course road itself as this may impede the rider's view of the road. Parking charges apply in the Wendover Woods Café



WATFORD VELO SPORT OPEN HILL CLIMB 2016

#### **Course**

START 10 yards West of junction of Dancers End Lane and Upper Icknield Way (B4009), 3 ½ yards east of telegraph pole. Head south-west on Upper Icknield Way for 0.72 miles then turn LEFT onto Aston Hill. Continue straight for 0.73 miles to FINISH located 26 yards south of entrance to Aston Hill Farm on verge on left.





# STARTSHEET (Riders 1 and 2 have pulled out of event)

| No. | START TIME | FIRSTNAME