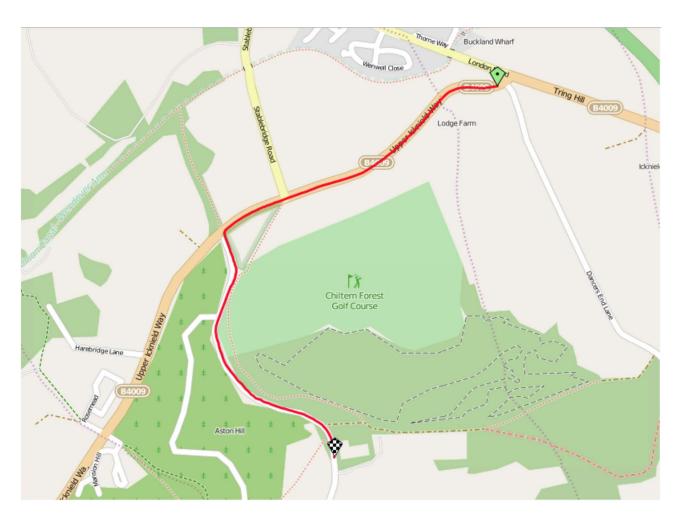

## **HQ** to Start

#### **Course**

START 10 yards West of junction of Dancers End Lane and Upper Icknield Way (B4009), 3 ½ yards east of telegraph pole. Head south-west on Upper Icknield Way for 0.72 miles then turn LEFT onto Aston Hill. Continue straight for 0.73 miles to FINISH located 26 yards south of entrance to Aston Hill Farm on verge on left.