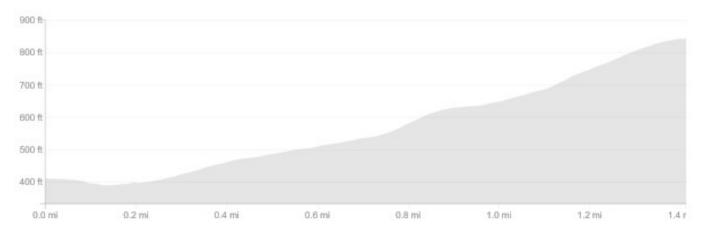

#### **Course**

START 10 yards West of junction of Dancers End Lane and Upper Icknield Way (B4009), 3 ½ yards east of telegraph pole. Head south-west on Upper Icknield Way for 0.72 miles then turn LEFT onto Aston Hill. Continue straight for 0.73 miles to FINISH located 26 yards south of entrance to Aston Hill Farm on verge on left.