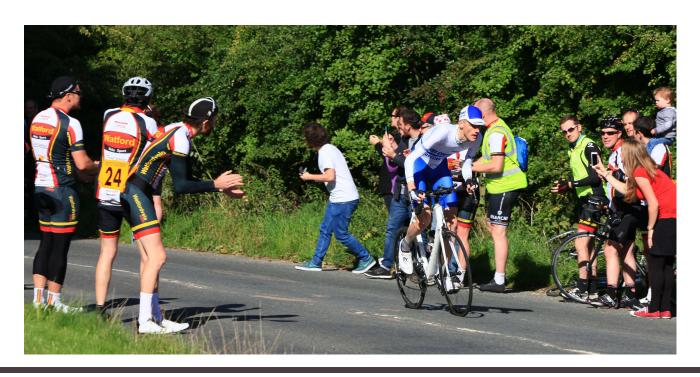

## **Spectator Information**

Main points for spectators are on the Aston Hill up towards the Aston Mountain Bike Centre – the below areas are possible places to park during the event. Please do not park on the course road itself as this may impede the rider's view of the road. Parking charges apply in the Wendover Woods Café

#### **Course**

START 10 yards West of junction of Dancers End Lane and Upper Icknield Way (B4009), 3 ½ yards east of telegraph pole. Head south-west on Upper Icknield Way for 0.72 miles then turn LEFT onto Aston Hill. Continue straight for 0.73 miles to FINISH located 26 yards south of entrance to Aston Hill Farm on verge on left.