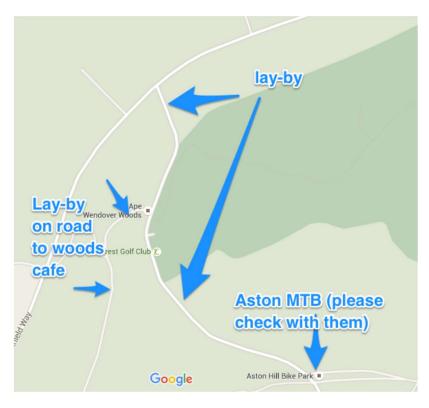

## **Spectator Information**

Main points for spectators are on the Aston Hill up towards the Aston Mountain Bike Centre – the below areas are possible places to park during the event. Please do not park on the course road itself as this may impede the rider's view of the road. Parking charges apply in the Wendover Woods Café