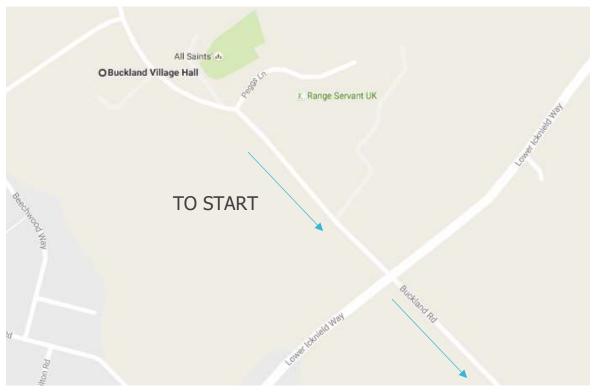

## MAP OF HQ

The starts is at the bottom of Dancers End Lane and the Upper Ickneild Way (B4009) which is approximately 1 mile from the HQ.

There is no parking at the start!

WATFORD VELO SPORT OPEN HILL CLIMB 2016

#### **Course**

START 10 yards West of junction of Dancers End Lane and Upper Icknield Way (B4009), 3 ½ yards east of telegraph pole. Head south-west on Upper Icknield Way for 0.72 miles then turn LEFT onto Aston Hill. Continue straight for 0.73 miles to FINISH located 26 yards south of entrance to Aston Hill Farm on verge on left.