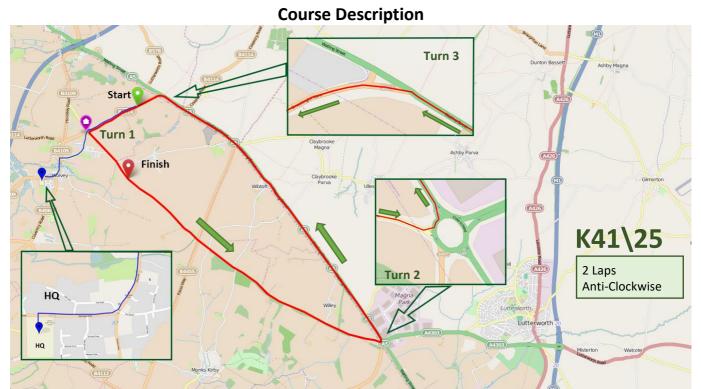

Map Image © http://www.timetrialcourses.co.uk/course/k41 25

**Start** on B4114 0.25 mile south-west of junction with A5 (Smockington) in line with field gate on left opposite western end of lay-by on right. Proceed south-west.

At island at Wolvey (Axe & Compass) take first exit towards Lutterworth (Turn 1).

At island junction with A5 (Cross in Hand) take first exit onto A5 (Turn 2).

At Smockington turn left onto B4114 to complete circuit (Turn3).

Ride second circuit.

Commence third circuit to Axe & Compass island. Take first exit towards Lutterworth. Finish 0.25 mile past turning to Cropston Magna in line with first chevron warning sign on the right.