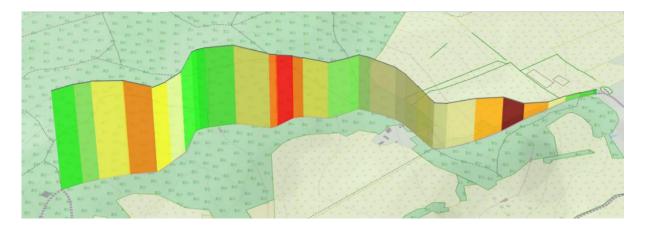

### **The Course**

Strava Segment: <a href="https://www.strava.com/segments/12180730?filter=overall">https://www.strava.com/segments/12180730?filter=overall</a>

Risk Assessment:

http://www.lwdcriskassessments.co.uk/Courses/HHC035%20Wytham%20Hill%20Climb/HHC035%20LWDC%20RA.pdf

Distance: 1.7 km

Average Gradient: 6%

Course Record: 3:58 (Angus Fisk)

Note: This is a private road that is opened specially for the morning of our race. Bikes are normally not allowed on the top part of the climb (past the gates) so please do not try to recon it before the day itself.