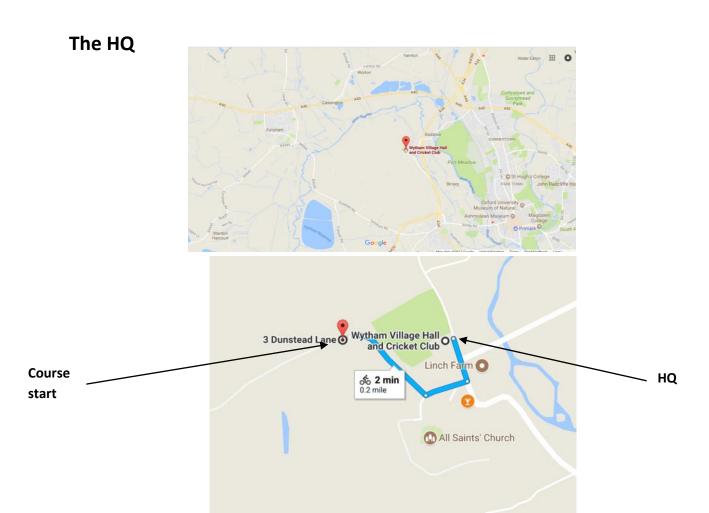

## **Open Hill Climb**

Sunday 22<sup>nd</sup> October 2017

Course: HHC035

Promoted for and on behalf of Cycling Time Trials under their Rules and Regulations

Event HQ: Wytham Village Hall

Wytham Oxford OX2 8QA

Parking is available in the village hall and on the recreational ground.

Please park considerately and refrain from littering.

We have zero tolerance for public urination- please use the village hall toilets.

Please do not park in the start lay-by or near the finish area.

Start Time: 10:00 (Sign on starts from 08:30)

Timekeepers: Oliver Wright (BSCC) & Mel Ellis (BMCC)

**Event Secretary:** Vincenzo Pratley

St Hugh's College University of Oxford St Margaret's Road

## **Your Safety**

The hill is a private road- however there may still be cars coming up it. The roads between the HQ and the hill are public and may be busy with traffic. All riders are expected to obey the highway code.

U-turns are not permitted within sight of the start and finish points, nor on the course. Offenders are liable for disqualification.

There are good, quiet roads for warming up near the sign on area. **Do not warm up on the course once the event is in progress.** 