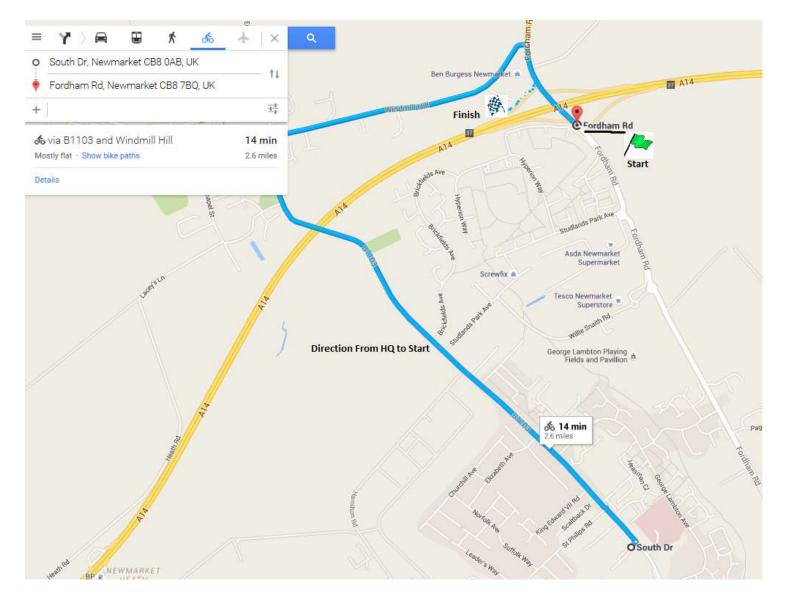

### NOTES TO RIDERS - The following local regulations must be adhered to: -

- 1. No riding with your head down, any rider observed riding dangerously will be disqualified from the event and reported to the CTT District Committee for further disciplinary action. Have a fast, but safe ride.
- 2. NO 'U' TURNS are allowed within sight of either the start or finish area. Riders carrying out this dangerous maneuver are liable for disqualification from the event and further disciplinary action by the CTT District Committee.
- 3. Numbers will be situated in the HQ; these can be exchanged for a hot or cold drink after the event at the leisure centre café, give them your number. Cake will be available in the Studio 2.
- 4. NO cars to stop or park at the start or finish areas, the finish is a clearway.
- 5. No warming-up by competitors is allowed along any part of the designated course, after the event has started. NOTE: NO Riders allowed in the start area more than 5 minutes before starting.
- 6. ON FINISHING RIDERS MUST STAY TO THE LEFT HAND SIDE OF THE SLIP ROAD, ANY RIDER MOVING OVER TO THE RIGHT WILL BE DQ'D, THIS IS FOR YOUR OWN SAFETY
- 7. AT THE TOP OF THE SLIP ROAD GO LEFT, THEN TAKE NEXT LEFT, WINDMILL HILL FOLLOW TO EXNING, AT T JUNCTION GO LEFT INTO EXNING ROAD, THE LEISURE CENTRE IS APPROX. 2.5 MILES

Timekeepers: Mike Bannister Hemel Hempstead CC & Ian Taylor Lea Valley CC

Event Secretary: Debbie Knott –TVV – 83 Elm Park Close, Houghton Regis, Beds, LU5 5PW

07950 193977

Course details E2/25 - START at paint mark on A142 just before slip road to A14 westbound. Take slip road and continue onto A14 westbound, and stay in left lane onto A11 where A14 diverges. Continue to Four Went Ways (12.77m), where take slip road to elevated roundabout and circle to rejoin A11 northbound. Retrace via A11 and A14 to FINISH at last drain cover before 'Give way in 100 yards' sign on slip road to A142