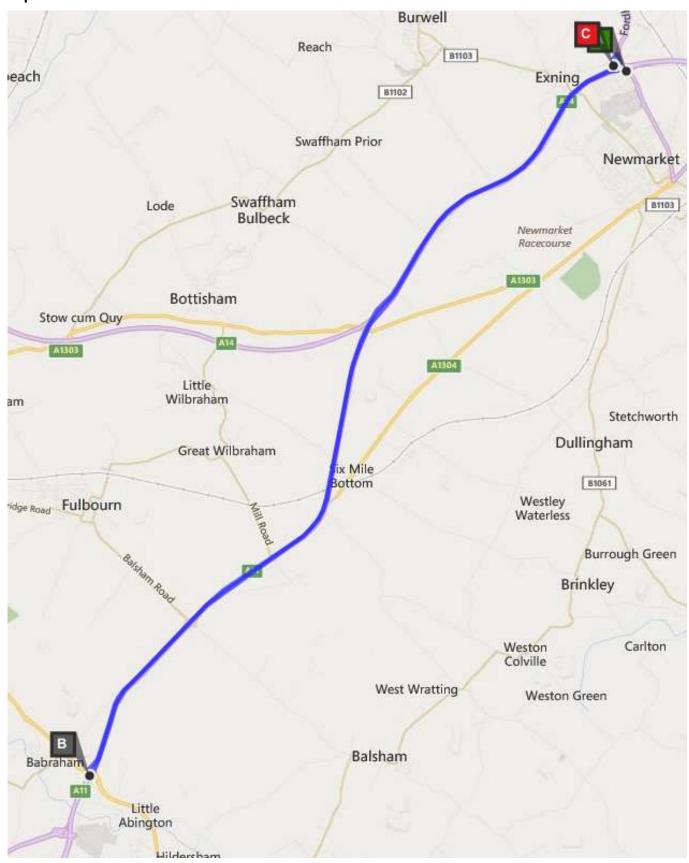

Timekeepers: Mike Bannister Hemel Hempstead CC & Ian Taylor Lea Valley CC

Event Secretary: Debbie Knott –TVV – 83 Elm Park Close, Houghton Regis, Beds, LU5 5PW

07950 193977

Course details E2/25 - START at paint mark on A142 just before slip road to A14 westbound. Take slip road and continue onto A14 westbound, and stay in left lane onto A11 where A14 diverges. Continue to Four Went Ways (12.77m), where take slip road to elevated roundabout and circle to rejoin A11 northbound. Retrace via A11 and A14 to FINISH at last drain cover before 'Give way in 100 yards' sign on slip road to A142