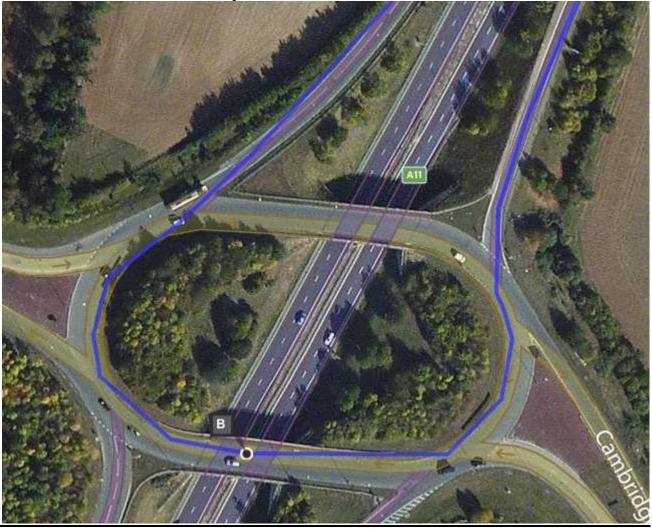

Timekeepers: Mike Bannister Hemel Hempstead CC & Ian Taylor Lea Valley CC

Event Secretary: Debbie Knott –TVV – 83 Elm Park Close, Houghton Regis, Beds, LU5 5PW

07950 193977

Course details E2/25 - START at paint mark on A142 just before slip road to A14 westbound. Take slip road and continue onto A14 westbound, and stay in left lane onto A11 where A14 diverges. Continue to Four Went Ways (12.77m), where take slip road to elevated roundabout and circle to rejoin A11 northbound. Retrace via A11 and A14 to FINISH at last drain cover before 'Give way in 100 yards' sign on slip road to A142