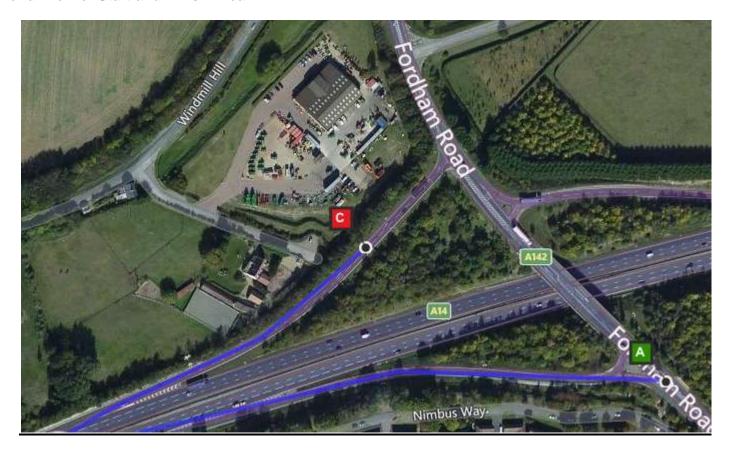

Timekeepers: Mike Bannister Hemel Hempstead CC & Ian Taylor Lea Valley CC

Event Secretary: Debbie Knott –TVV – 83 Elm Park Close, Houghton Regis, Beds, LU5 5PW

07950 193977

Course details E2/25 - START at paint mark on A142 just before slip road to A14 westbound. Take slip road and continue onto A14 westbound, and stay in left lane onto A11 where A14 diverges. Continue to Four Went Ways (12.77m), where take slip road to elevated roundabout and circle to rejoin A11 northbound. Retrace via A11 and A14 to FINISH at last drain cover before 'Give way in 100 yards' sign on slip road to A142