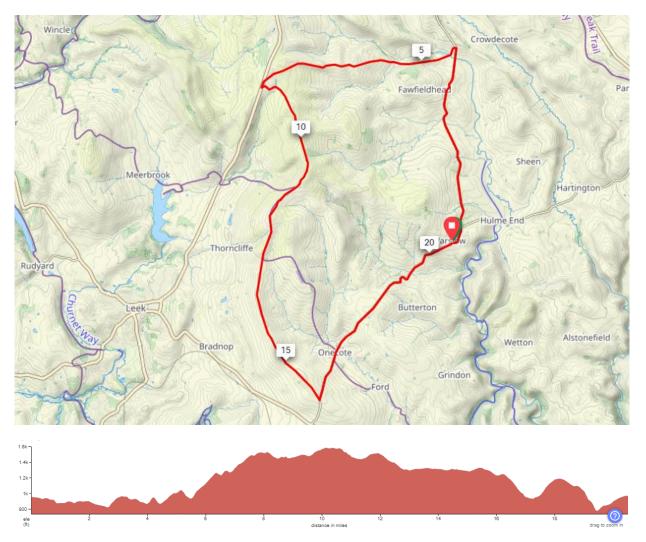

## Course J8/25

Start: On the B5053 adjacent to a wooden seat set in the Warslow church wall opposite Warslow Village Hall.

Proceed towards Longnor:-

Longnor [4.2 miles]

Left at the Horseshoe Public House to:-

Royal Cottage [8.4 miles]

Left on the A53 after approximately 80 yards left again along 'Morridge' following the road alignment at all junctions past the Mermaid Holiday Cottage, (formally Mermaid Public House) and past the view point to a black sign marked:-

| Alternative route HGV's      | [12.0 miles]    |                                                   |
|------------------------------|-----------------|---------------------------------------------------|
| Left and continue along 'Mor | ridge' to the:- |                                                   |
| Junction with B5053          | [16.1 miles]    | Signed Warslow 6 miles,                           |
| SHARP left along the B5053   | to:-            |                                                   |
| Finish                       | [20.6 miles]    | At a field gate just before Warslow Village Hall. |

### Notes Take care on the descents on the B5053 before and after Onecote.