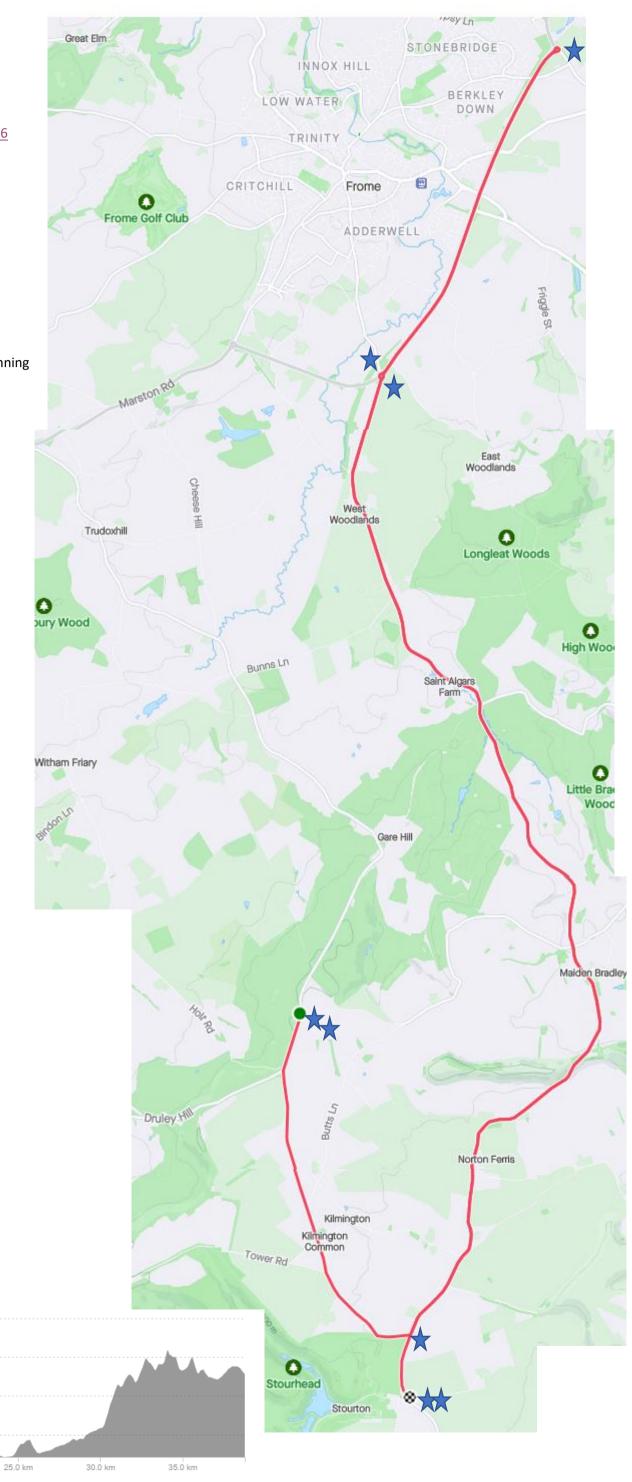

## Change of course!

U32Z – Emergency Back-up

Strava Route: https://www.strava.com/routes/3065404745274073576

Route to start line:

https://www.strava.com/routes/3065578441238225026

Due to roadworks in Mere.

Start: End of Bradley Lane (onto Gare Hill Road) ///losing.handrail.skinning

Continue South: along Gare Hill Road / New Road / Stourton Lane (changes name but no junctions)

Left Turn on B3092 ///column.playoffs.packets

Continue North on B3092 though Maiden Bradley

Blatchbridge Roundabout 3<sup>rd</sup> Exit onto A361 ///lunch.crank.juggled

Berkley (Pylon) Roundabout U-turn to retrace route on A361 ///holds.proclaims.believer

Blatchbridge Roundabout 1st Exit to retrace route on B3092 ///lunch.crank.juggled

Finish on B3092 – Unnamed road opposite High Street, Stourton ///frostbite.dugouts.umpires

10.0 km

5.0 km

15.0 km

20.0 km

Total Distance: 38.80km / 24.1 mile