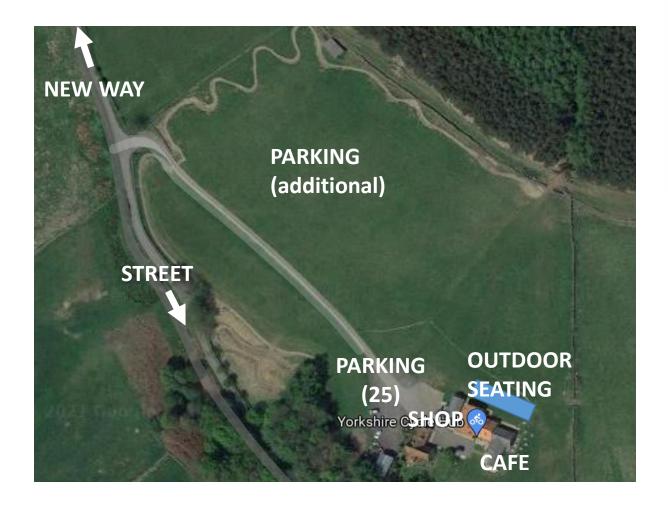

| 2                        |           |                      | te Rid |
| The second s |                                                                                 |             | La contra de | The second second second |           |                      | 191500 |





https://www.mapmyride.com/routes/view/4734964555

# New Way (Leg 2)

#### BIKE RIDE O LOFTUS, UNITED KINGDOM O 1.00 MI 7 461 FT NEW WAY HILL CLIMB FRYUP



# START MAX GAIN 708 ft 1,189 ft 461 ft 1189 0 0 0 0.2 0.5 0.7 0.8 DISTANCE (MI) DISTANCE (MI) LEARN MORE

| CATEGORY | AVG.GRADE | ELEVATION   | DISTANCE              |   |
|----------|-----------|-------------|-----------------------|---|
| 01 💶     | 9.1%      | GAIN 481 ft | LENGTH <b>1.00 mi</b> | ~ |



# **HQ configuration**