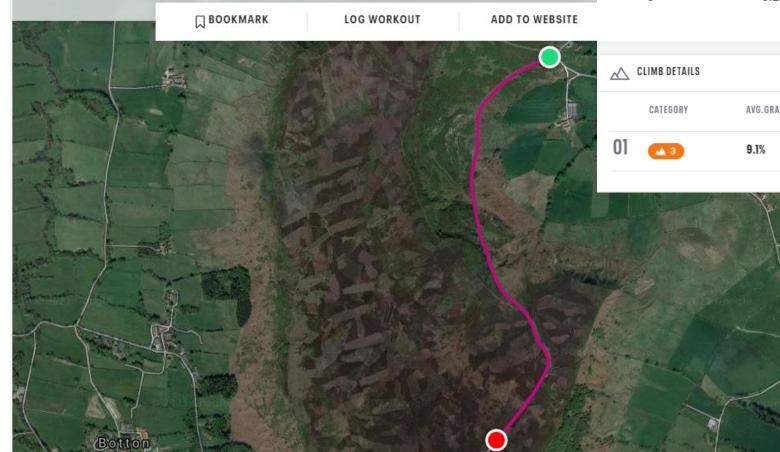

# New Way (Leg 2)

#### BIKE RIDE O LOFTUS, UNITED KINGDOM O 1.00 MI 7 461 FT NEW WAY HILL CLIMB FRYUP

# START MAX GAIN 708 ft 1,189 ft 461 ft 1189 0 0 0 0.2 0.5 0.7 0.8 DISTANCE (MI) DISTANCE (MI) LEARN MORE

| CATEGORY | AVG.GRADE | ELEVATION   | DISTANCE              |   |
|----------|-----------|-------------|-----------------------|---|
| 01 💶     | 9.1%      | GAIN 481 ft | LENGTH <b>1.00 mi</b> | ~ |