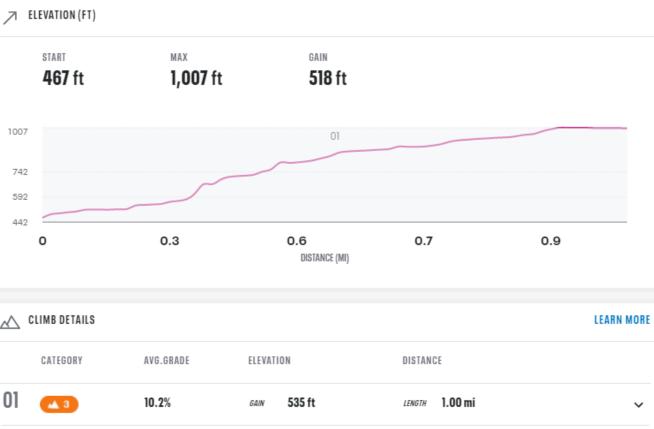

# New Way (Leg 2)

#### BIKE RIDE O LOFTUS, UNITED KINGDOM O 1.00 MI 7 461 FT NEW WAY HILL CLIMB FRYUP

# START MAX GAIN 708 ft 1,189 ft 461 ft 1189 0 0 0 0.2 0.5 0.7 0.8 DISTANCE (MI) DISTANCE (MI) LEARN MORE

| CATEGORY | AVG.GRADE | ELEVATION   | DISTANCE              |   |
|----------|-----------|-------------|-----------------------|---|
| 01 💶     | 9.1%      | GAIN 481 ft | LENGTH <b>1.00 mi</b> | ~ |