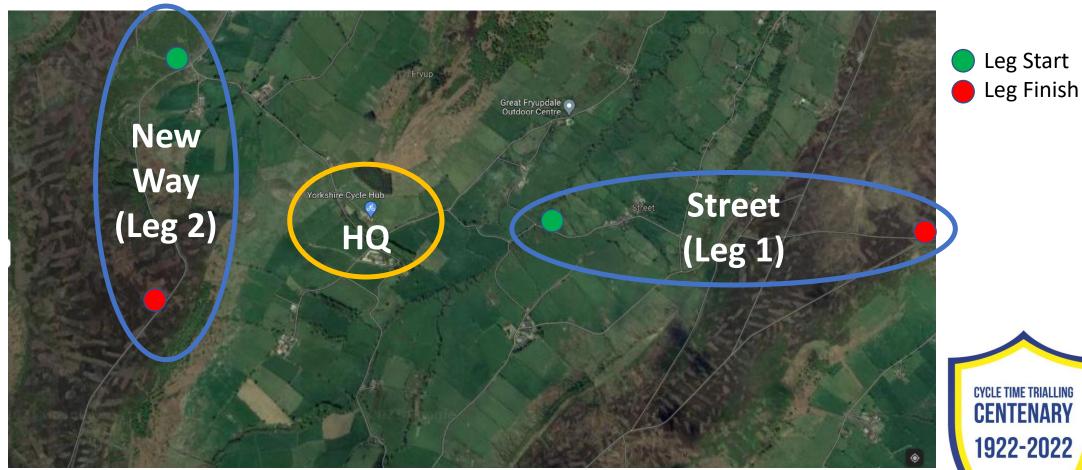

### **Event Map**

https://www.mapmyride.com/routes/view/4734972769

Street (Leg 1)

|                                                                                                                |                                                                                 |             |                                                                                                                                                                                                                                                                                                                                                                                                                                                                                                                                                                                                                                                                                                     |                          |           | UI                   |        |
|----------------------------------------------------------------------------------------------------------------|---------------------------------------------------------------------------------|-------------|-----------------------------------------------------------------------------------------------------------------------------------------------------------------------------------------------------------------------------------------------------------------------------------------------------------------------------------------------------------------------------------------------------------------------------------------------------------------------------------------------------------------------------------------------------------------------------------------------------------------------------------------------------------------------------------------------------|--------------------------|-----------|----------------------|--------|
|                                                                                                                | Shaun Joughin    Public BIKE RIDE O LOFTUS, UNITED KINGDOM 9.9 1.00 MI 7 518 FT |             |                                                                                                                                                                                                                                                                                                                                                                                                                                                                                                                                                                                                                                                                                                     | 742                      |           |                      |        |
|                                                                                                                | STREET CLIMB                                                                    |             |                                                                                                                                                                                                                                                                                                                                                                                                                                                                                                                                                                                                                                                                                                     | 442<br><b>0</b>          | 0.3       | 0.6<br>DISTANCE (MI) |        |
|                                                                                                                |                                                                                 | LOG WORKOUT | ADD TO WEBSITE                                                                                                                                                                                                                                                                                                                                                                                                                                                                                                                                                                                                                                                                                      |                          |           | ()                   |        |
|                                                                                                                | and int                                                                         | 1100        |                                                                                                                                                                                                                                                                                                                                                                                                                                                                                                                                                                                                                                                                                                     | CLIMB DETAILS            |           |                      |        |
| 1 Ar                                                                                                           |                                                                                 | NEA         | A                                                                                                                                                                                                                                                                                                                                                                                                                                                                                                                                                                                                                                                                                                   | CATEGORY                 | AVG.GRADE | ELEVATION            | DI     |
|                                                                                                                | 1AX                                                                             |             |                                                                                                                                                                                                                                                                                                                                                                                                                                                                                                                                                                                                                                                                                                     | 01 💶                     | 10.2%     | GAIN 535 ft          | LEI    |
|                                                                                                                | 22AV                                                                            |             | All and I                                                                                                                                                                                                                                                                                                                                                                                                                                                                                                                                                                                                                                                                                           |                          |           |                      | No.    |
| ausewal                                                                                                        | Jed O                                                                           | A CONTRACT  |                                                                                                                                                                                                                                                                                                                                                                                                                                                                                                                                                                                                                                                                                                     |                          |           |                      |        |
| eway Rd Long Cr                                                                                                |                                                                                 | 1           | XX                                                                                                                                                                                                                                                                                                                                                                                                                                                                                                                                                                                                                                                                                                  |                          |           | -                    |        |
| . 1/ N                                                                                                         | 1                                                                               | - K         | No to                                                                                                                                                                                                                                                                                                                                                                                                                                                                                                                                                                                                                                                                                               |                          | aw.       | 1-2                  |        |
|                                                                                                                |                                                                                 |             |                                                                                                                                                                                                                                                                                                                                                                                                                                                                                                                                                                                                                                                                                                     |                          | SALS      |                      |        |
|                                                                                                                | 1/1                                                                             |             | 1                                                                                                                                                                                                                                                                                                                                                                                                                                                                                                                                                                                                                                                                                                   | 2                        |           |                      | te Rid |
| The second s |                                                                                 |             | La contra de | The second second second |           |                      | 191500 |